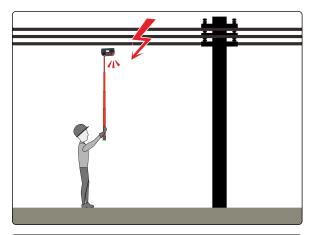

## **Product Function**

When approaching the live object, the alarm will be triggered at a safe distance to remind the operators to pay attention on safety, avoid electric shock accidents, which provide safer guarantee for the workers working near the electricity.