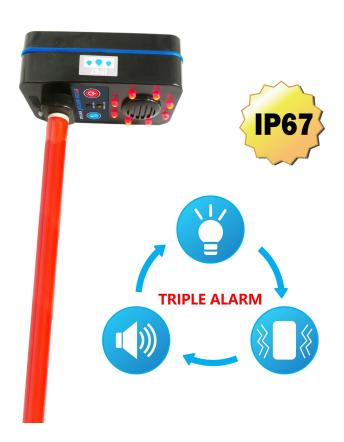

## Product Features

- 1. Non-contact sensing technology, all-round detect electric field, and automatic trigger alarm function.
- 2. Protection grade IP67, can be used for electric testing in the water.
- 3. With triple alarm modes of vibration, light and buzzer.
- 4. With 2 gears selection of high or low voltage alarm.
- 5. It can be connected to use with insulation rods.
- 6 The alarm power consumption is very small, and the standby time is as long as 6 months.

## **Technical Specifications**

| recinical opecifications       |                                                                                  |
|--------------------------------|----------------------------------------------------------------------------------|
| Power Supply                   | Rechargeable lithium battery DC 7.4V 600mAh                                      |
| Alarm Voltage Rnage            | Low voltage: 40V~1kV; Hight voltage:1kV~500kV                                    |
| Working Frequency              | 50Hz/60Hz                                                                        |
| Electricity Testing Mode       | Non-contact type                                                                 |
| Working Time                   | Continue working(alarm state): around 8 hours                                    |
|                                | Standby: 6months                                                                 |
| Aalarm Mode                    | Vibration, light and buzzer                                                      |
| Weight                         | Alarm: 170g(include battery); Total weight: 820g(include accessories)            |
| Dimension                      | LXWXH: 111mmX60mmX50mm                                                           |
| Insulation Rod                 | Stretch state 1m                                                                 |
| Protection Level               | IP67                                                                             |
| Working Temperature & Humidity | -10°C~40°C; below 80%RH                                                          |
| Accessories                    | Alarm detector: 1PCS;Insulation Rod: 1PCS; Charger Adaptor: 1PCS; Tool Bag: 1PCS |