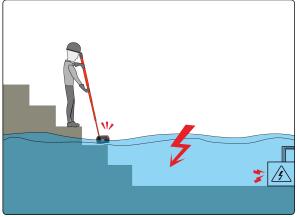

## Product Features

- 1. Non-contact sensing technology, all-round detect electric field, and automatic trigger alarm function.
- 2. Protection grade IP67, can be used for electric testing in the water.
- 3. With triple alarm modes of vibration, light and buzzer.
- 4. With 2 gears selection of high or low voltage alarm.
- 5. It can be connected to use with insulation rods.
- 6 The alarm power consumption is very small, and the standby time is as long as 6 months.